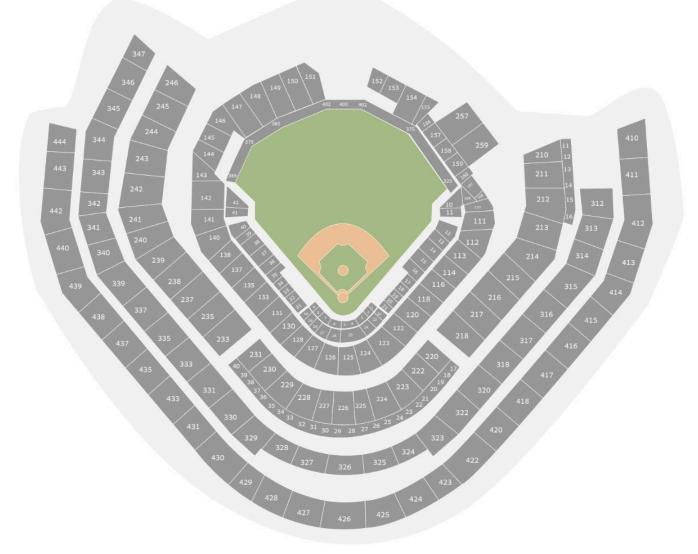

Atlanta Braves Stadium Map & Price List 2025 Season

| Seat Level<br>(Including)                | Seat Category | Price Range<br>(Starting At) |
|------------------------------------------|---------------|------------------------------|
| Sections 410 - 438                       | Value         | \$27+                        |
| Sections 109 - 151                       | Mid-level     | \$60+                        |
| Sections 216 - 238<br>& Sections 13 - 39 | Premium       | \$91+                        |